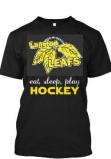

## <u>Kid Gear</u>

-T-shirt = Gray with Langton Leaf logo on middle front; *Eat, Sleep, Play* in small text, **Hockey** in large text, all text in gold

-Long Sleeve Shirt = Gray with Langton Leaf logo on middle front; *Eat, Sleep, Play* in small text, **Hockey** in large text, all text in gold