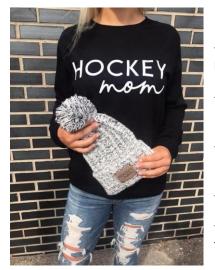

## Adult Gear

-T-shirt = Black with white lettering Hockey *mom* or Hockey *dad* on front, Langton Leaf logo on back top

-Long Sleeve Shirt = Black with white lettering Hockey *mom* or Hockey *dad* on front, Langton Leaf logo on the back top

-Hoodie Sweater = Black with white lettering Hockey *mom* or Hockey *dad* on front, Langton leaf logo on left arm

-Soft Shell Jacket = Black; Langton Leaf logo on left front chest

-Jacket and Track Pant Warm Up Combo: Jacket = Black; Langton Leaf logo on left front chest. Track pant = Black; Langton Leaf logo on side left leg