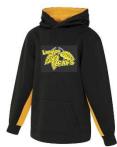

-Hoodie Sweater = Black/gold, Langton Leaf logo on front leaf chest

-Soft Shell Jacket = Black; Langton Leaf logo on left front chest

- Jacket and Track Pant Warm Up Combo: Jacket = Black; Langton Leaf logo on left front chest. Track pant = Black; Langton Leaf logo on side left leg